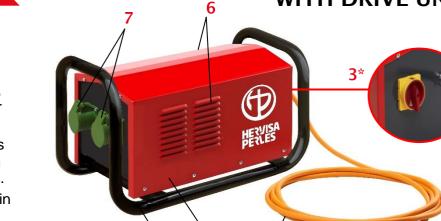

### **Quick View**

- 1 Tubular transport frame.
- **2** Light steel plate body/cover with electronic device and transformer built-in.
- 3 On/off lever push button.\*
- 4 Plug 2Ph-E
- **5** Supply cord according to EC regulation and special for the outdoors 5m.
- 6 Axial fan grill.
- **7** Poker connections outlets 42V/200Hz.

## **Specifications and References**

| I | Connection: | Single-phase | Input:  | 1 Ph / 230V / 50-60Hz |
|---|-------------|--------------|---------|-----------------------|
|   | Protection: | IP 44-57     | Output: | 3 Ph / 42V / 200Hz    |