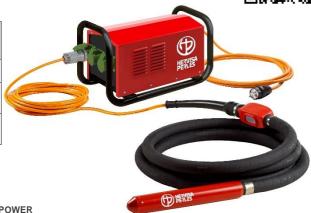

ity<br>INPUT<br>A | Power<br>OUTPUT<br>Kva | Intensity<br>OUTPUT<br>A | Nr.<br>Outlets | MAXIMUM<br>Poker connections       | Kg |
|-------|-------------------|-------------------------|------------------------|--------------------------|----------------|------------------------------------|----|
| 10173 | e-POWER <b>1M</b> | 6                       | 1                      | 12                       | 1              | 1 pc AV585 Ø58                     | 13 |
| 10172 | e-POWER <b>2M</b> | 7,5                     | 1,5                    | 20                       | 2              | 2 pcs AV585 Ø58<br>1 pcs AV755 Ø75 | 14 |
| 10171 | e-POWER <b>3M</b> | 12                      | 3                      | 30                       | 3              | 3 pcs AV525 Ø52<br>2 pcs AV755 Ø75 | 21 |









E-POWER 3M + AV STANDARD
Electronic converter / High frequency poker